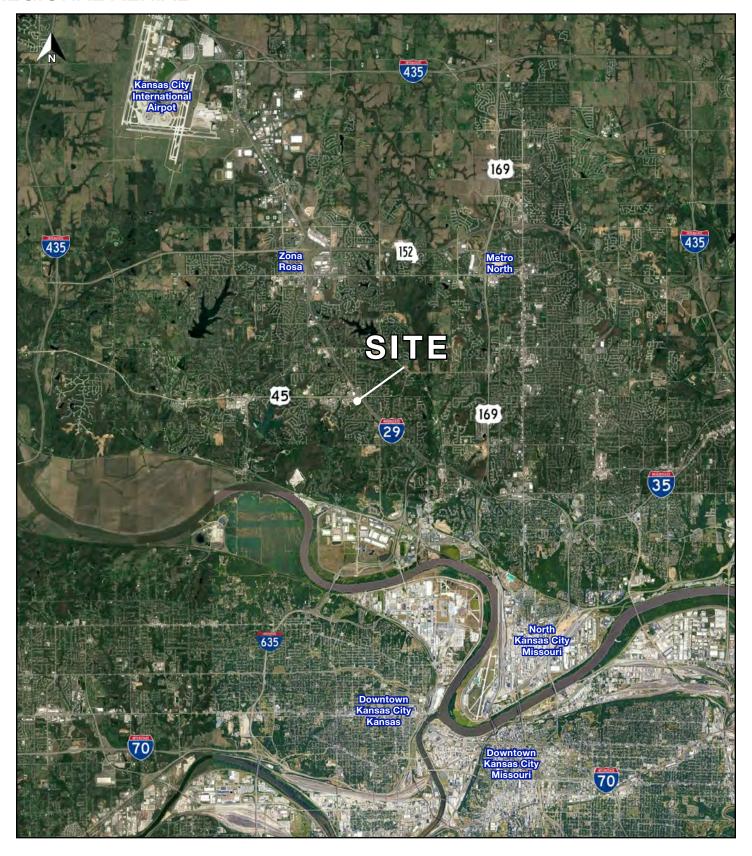

#### **AERIAL**

Excellent Interstate 29/45 Highway Ground Lease Site I-29 & NW 64th Street (SWC), Kansas City, Missouri