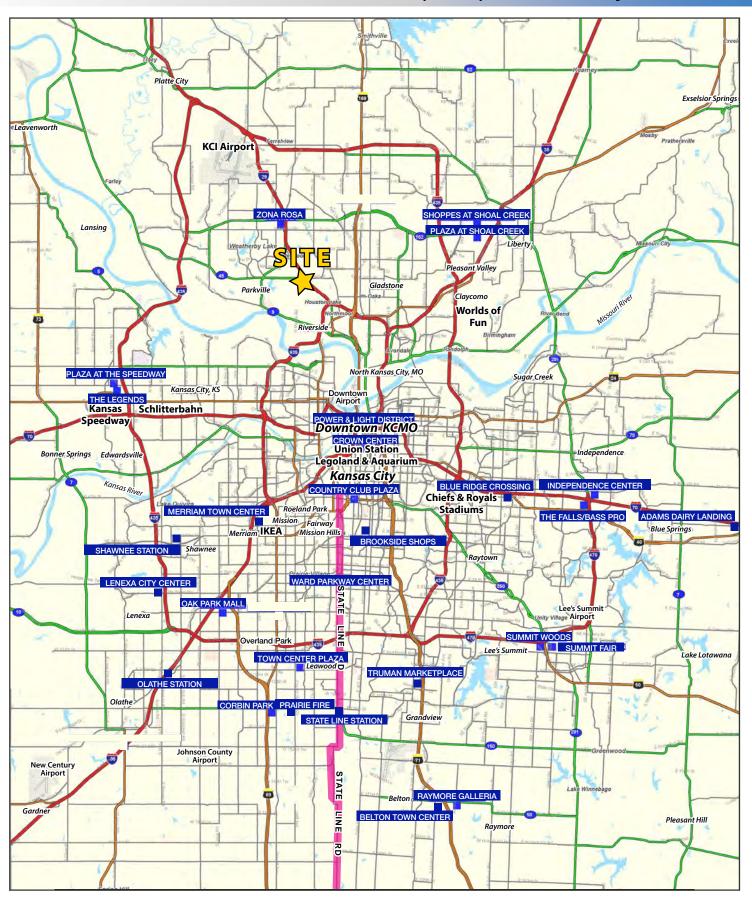

#### **SURROUNDING TENANTS**

Excellent Interstate 29/45 Highway Ground Lease Site I-29 & NW 64th Street (SWC), Kansas City, Missouri