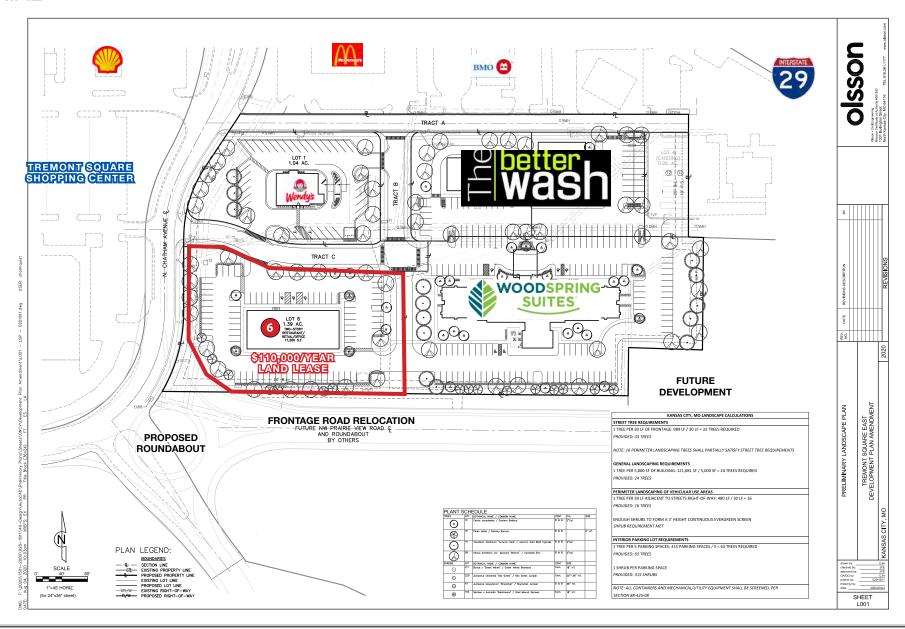

#### **AERIAL**

Excellent Interstate 29/45 Highway Ground Lease Site I-29 & NW 64th Street (SWC), Kansas City, Missouri

# LEASE RATE: \$110,000/YEAR | 1.39 ACRES

- Across from HyVee and CVS and next to McDonald's, Wendy's, Aldi, Planet Fitness, Woodsprings Suites, and more
- Lot 6: 1.39 acres
- Located off of I-29 & NW 64th Street with superb visibility
- One of the city's last remaining available retail intersections
- I-29 & NW 64th Street carries over 111,000 cars per day and is the main route to the National Golf Course
- Zoned B3-3