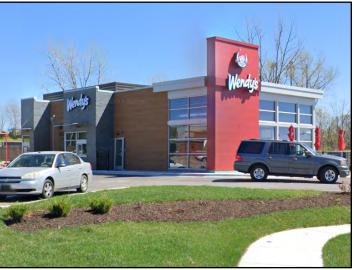

#### **SURROUNDING TENANTS**

Excellent Interstate 29/45 Highway Ground Lease Site I-29 & NW 64th Street (SWC), Kansas City, Missouri

- Across from HyVee and CVS and next to McDonald's, Wendy's, Aldi, Planet Fitness, Woodsprings Suites, and more
- Lot 6: 1.39 acres
- Located off of I-29 & NW 64th Street with superb visibility
- One of the city's last remaining available retail intersections
- I-29 & NW 64th Street carries over 111,000 cars per day and is the main route to the National Golf Course
- Zoned B3-3