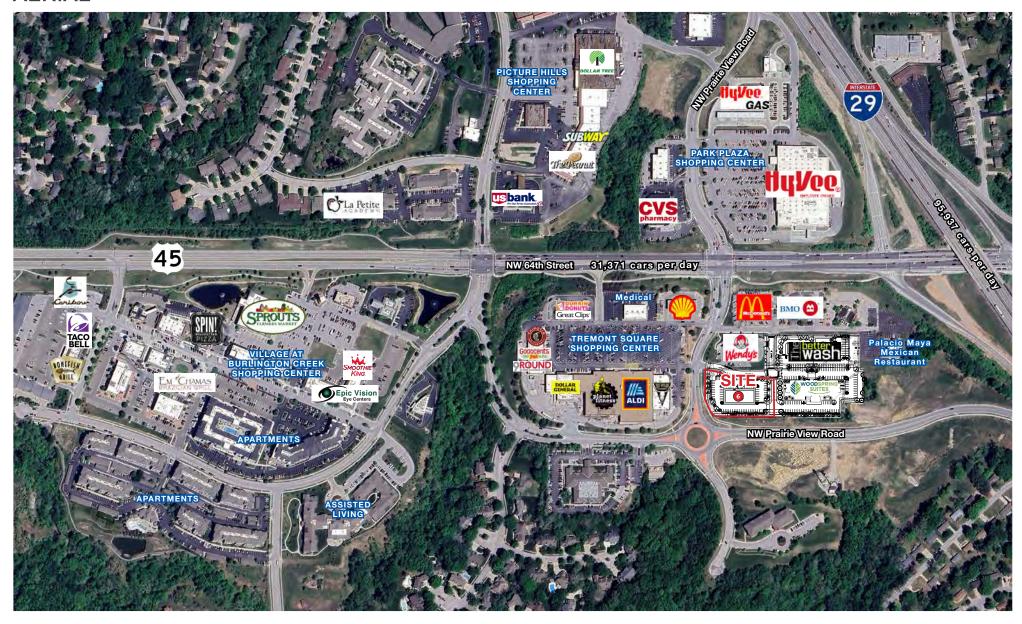

#### **REGIONAL AERIAL**

Excellent Interstate 29/45 Highway Ground Lease Site I-29 & NW 64th Street (SWC), Kansas City, Missouri

Excellent Interstate 29/45 Highway Ground Lease Site I-29 & NW 64th Street (SWC), Kansas City, Missouri

- Across from HyVee and CVS and next to McDonald's, Wendy's, Aldi, Planet Fitness, Woodsprings Suites, and more
- Lot 6: 1.39 acres
- Located off of I-29 & NW 64th Street with superb visibility
- One of the city's last remaining available retail intersections
- I-29 & NW 64th Street carries over 111,000 cars per day and is the main route to the National Golf Course
- Zoned B3-3