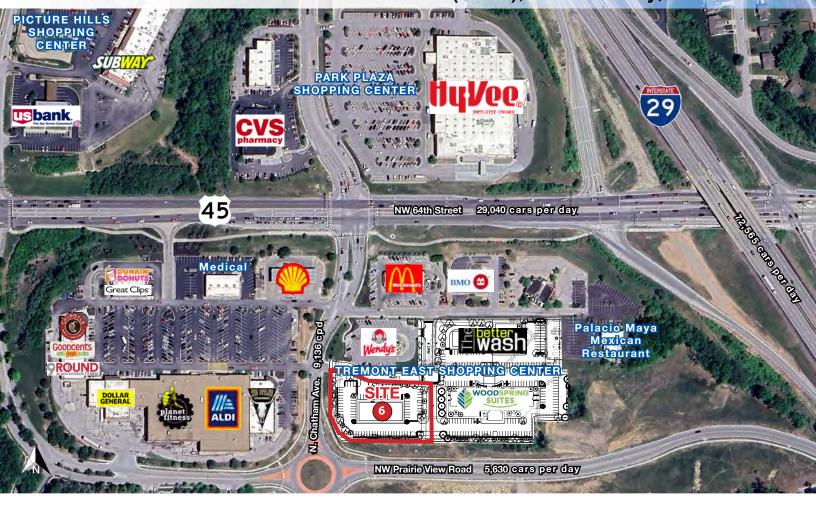

- Across from HyVee and CVS and next to McDonald's, Wendy's, Aldi, Planet Fitness, Woodsprings Suites, and more
- Lot 6: 1.39 acres
- Located off of I-29 & NW 64th Street with superb visibility
- One of the city's last remaining available retail intersections
- I-29 & NW 64th Street carries over 111,000 cars per day and is the main route to the National Golf Course
- Zoned B3-3

#### **SURROUNDING TENANTS**

Excellent Interstate 29/45 Highway Ground Lease Site I-29 & NW 64th Street (SWC), Kansas City, Missouri