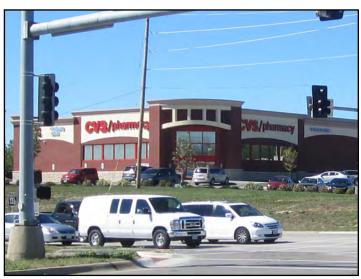

- Across from HyVee and CVS and next to McDonald's, Wendy's, Aldi, Planet Fitness, Woodsprings Suites, and more
- Lot 6: 1.39 acres
- Located off of I-29 & NW 64th Street with superb visibility
- One of the city's last remaining available retail intersections
- I-29 & NW 64th Street carries over 111,000 cars per day and is the main route to the National Golf Course
- Zoned B3-3

#### **SURROUNDING TENANTS**

Excellent Interstate 29/45 Highway Ground Lease Site I-29 & NW 64th Street (SWC), Kansas City, Missouri