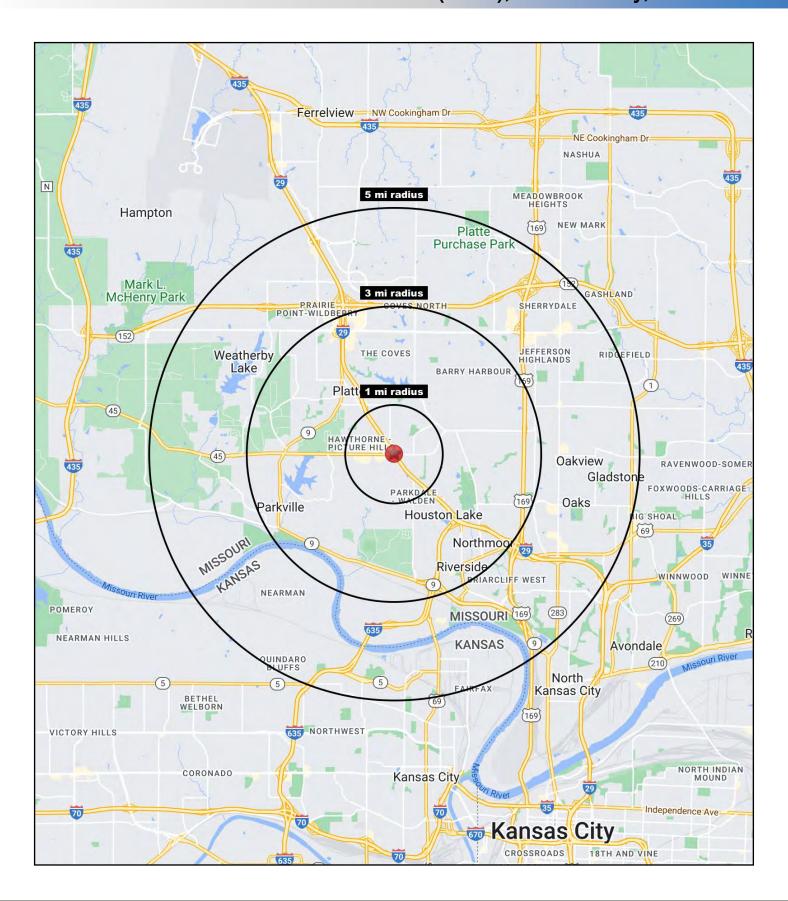

#### **REGIONAL AERIAL**

Excellent Interstate 29/45 Highway Ground Lease Site I-29 & NW 64th Street (SWC), Kansas City, Missouri

Excellent Interstate 29/45 Highway Ground Lease Site I-29 & NW 64th Street (SWC), Kansas City, Missouri

#### **DEMOGRAPHICS**

|                       | 1 mile    | 3 miles   | 5 miles   |
|-----------------------|-----------|-----------|-----------|
| Estimated Population  | 12,035    | 64,904    | 140,922   |
| Avg. Household Income | \$104,748 | \$110,745 | \$113,241 |