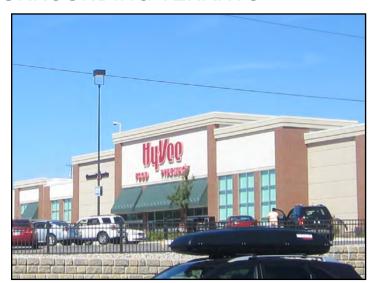

- Across from HyVee and CVS and next to McDonald's, Wendy's, Aldi, Planet Fitness, Woodsprings Suites, and more
- Lot 6: 1.39 acres
- Located off of I-29 & NW 64th Street with superb visibility
- One of the city's last remaining available retail intersections
- I-29 & NW 64th Street carries over 111,000 cars per day and is the main route to the National Golf Course
- Zoned B3-3

#### **SURROUNDING TENANTS**

Excellent Interstate 29/45 Highway Ground Lease Site I-29 & NW 64th Street (SWC), Kansas City, Missouri